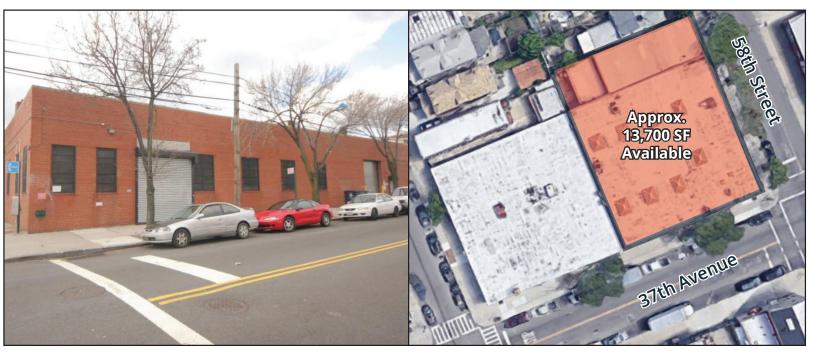

# 13,700 SF Warehouse for Lease **57-11 37th Avenue**

WOODSIDE, NY 11377

#### **APPROXIMATE SIZE**

12,750 SF GROUND FLOOR 950 SF MEZZANINE 13,700 TOTAL SF

CEILING HEIGHTS 17.2'